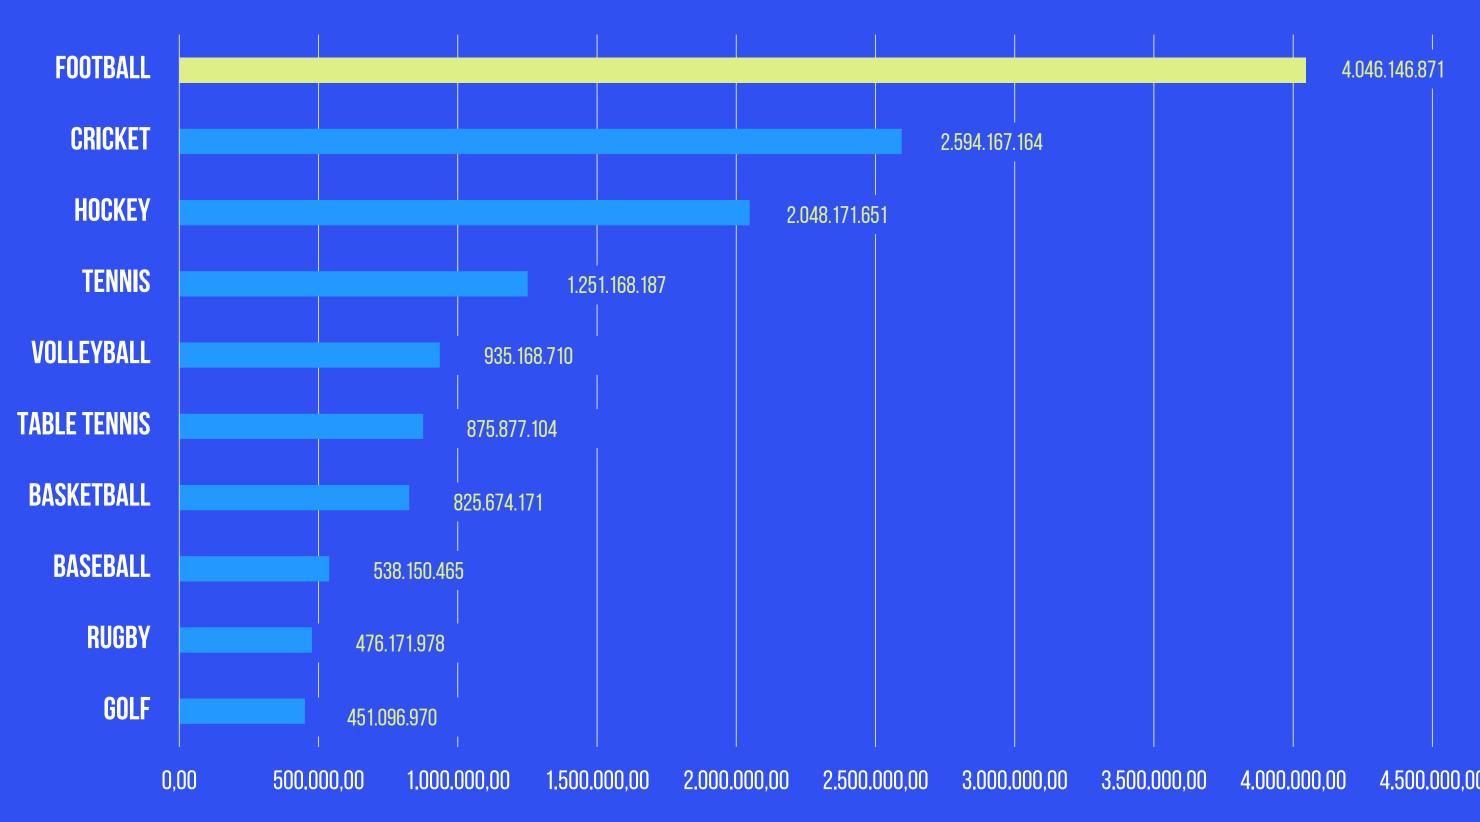

FOOTBALL AS A UNIVERSAL SPORT

MOST POPULAR SPORTS IN THE WORLD IN 2020

REAL MADRIDIS THE MOST VALUABLE BRAND WW

TOP 10 MOST VALUABLE FOOTBALL BRANDS IN THE WORLD

| BRAND                                                                                                                                                                                                                                                                                                                                                                                                                                                                                                                                                                                                                                                                                                                                                                                                                                                                                                                                                                                                                                                                                                                                                                                                                                                                                                                                                                                                                                                                                                                                                                                                                                                                                                                                                                                                                                                                                                                                                                                                                                                                                                                          | COUNTRY                            | VARIATION | BRAND VALUE<br>2021(M€) | BRAND VALUE<br>2020(M€) |
|--------------------------------------------------------------------------------------------------------------------------------------------------------------------------------------------------------------------------------------------------------------------------------------------------------------------------------------------------------------------------------------------------------------------------------------------------------------------------------------------------------------------------------------------------------------------------------------------------------------------------------------------------------------------------------------------------------------------------------------------------------------------------------------------------------------------------------------------------------------------------------------------------------------------------------------------------------------------------------------------------------------------------------------------------------------------------------------------------------------------------------------------------------------------------------------------------------------------------------------------------------------------------------------------------------------------------------------------------------------------------------------------------------------------------------------------------------------------------------------------------------------------------------------------------------------------------------------------------------------------------------------------------------------------------------------------------------------------------------------------------------------------------------------------------------------------------------------------------------------------------------------------------------------------------------------------------------------------------------------------------------------------------------------------------------------------------------------------------------------------------------|------------------------------------|-----------|-------------------------|-------------------------|
|                                                                                                                                                                                                                                                                                                                                                                                                                                                                                                                                                                                                                                                                                                                                                                                                                                                                                                                                                                                                                                                                                                                                                                                                                                                                                                                                                                                                                                                                                                                                                                                                                                                                                                                                                                                                                                                                                                                                                                                                                                                                                                                                | SPAIN<br>LALIGA                    | =         | 1.276                   | 1.419                   |
|                                                                                                                                                                                                                                                                                                                                                                                                                                                                                                                                                                                                                                                                                                                                                                                                                                                                                                                                                                                                                                                                                                                                                                                                                                                                                                                                                                                                                                                                                                                                                                                                                                                                                                                                                                                                                                                                                                                                                                                                                                                                                                                                | SPAIN<br>LALIGA                    | =         | 1.266                   | 1.413                   |
|                                                                                                                                                                                                                                                                                                                                                                                                                                                                                                                                                                                                                                                                                                                                                                                                                                                                                                                                                                                                                                                                                                                                                                                                                                                                                                                                                                                                                                                                                                                                                                                                                                                                                                                                                                                                                                                                                                                                                                                                                                                                                                                                | ENGLAND<br>PREMIER LEAGUE          | =         | 1.130                   | 1.315                   |
| E CITY CITY                                                                                                                                                                                                                                                                                                                                                                                                                                                                                                                                                                                                                                                                                                                                                                                                                                                                                                                                                                                                                                                                                                                                                                                                                                                                                                                                                                                                                                                                                                                                                                                                                                                                                                                                                                                                                                                                                                                                                                                                                                                                                                                    | ENG <u>L</u> AND<br>PREMIER LEAGUE |           | 1.118                   | 1.124                   |
| SANGE OF THE PROPERTY OF THE P | GERMANY<br>BUNDESLIGA              |           | 1.068                   | 1.056                   |
| INTROCE OF THE PARTY OF THE PAR | ENGLAND<br>PREMIER LEAGUE          |           | 973                     | 1.262                   |
|                                                                                                                                                                                                                                                                                                                                                                                                                                                                                                                                                                                                                                                                                                                                                                                                                                                                                                                                                                                                                                                                                                                                                                                                                                                                                                                                                                                                                                                                                                                                                                                                                                                                                                                                                                                                                                                                                                                                                                                                                                                                                                                                | FRANCE<br>LIGUE 1                  | =         | 887                     | 967                     |
|                                                                                                                                                                                                                                                                                                                                                                                                                                                                                                                                                                                                                                                                                                                                                                                                                                                                                                                                                                                                                                                                                                                                                                                                                                                                                                                                                                                                                                                                                                                                                                                                                                                                                                                                                                                                                                                                                                                                                                                                                                                                                                                                | ENGLAND<br>PREMIER LEAGUE          | =         | 769                     | 949                     |
| POTTE SHOW                                                                                                                                                                                                                                                                                                                                                                                                                                                                                                                                                                                                                                                                                                                                                                                                                                                                                                                                                                                                                                                                                                                                                                                                                                                                                                                                                                                                                                                                                                                                                                                                                                                                                                                                                                                                                                                                                                                                                                                                                                                                                                                     | ENGLAND<br>PREMIER LEAGUE          | =         | 723                     | 784                     |
| Arsenal                                                                                                                                                                                                                                                                                                                                                                                                                                                                                                                                                                                                                                                                                                                                                                                                                                                                                                                                                                                                                                                                                                                                                                                                                                                                                                                                                                                                                                                                                                                                                                                                                                                                                                                                                                                                                                                                                                                                                                                                                                                                                                                        | ENGLAND<br>PREMIER LEAGUE          | =         | 675                     | 719                     |