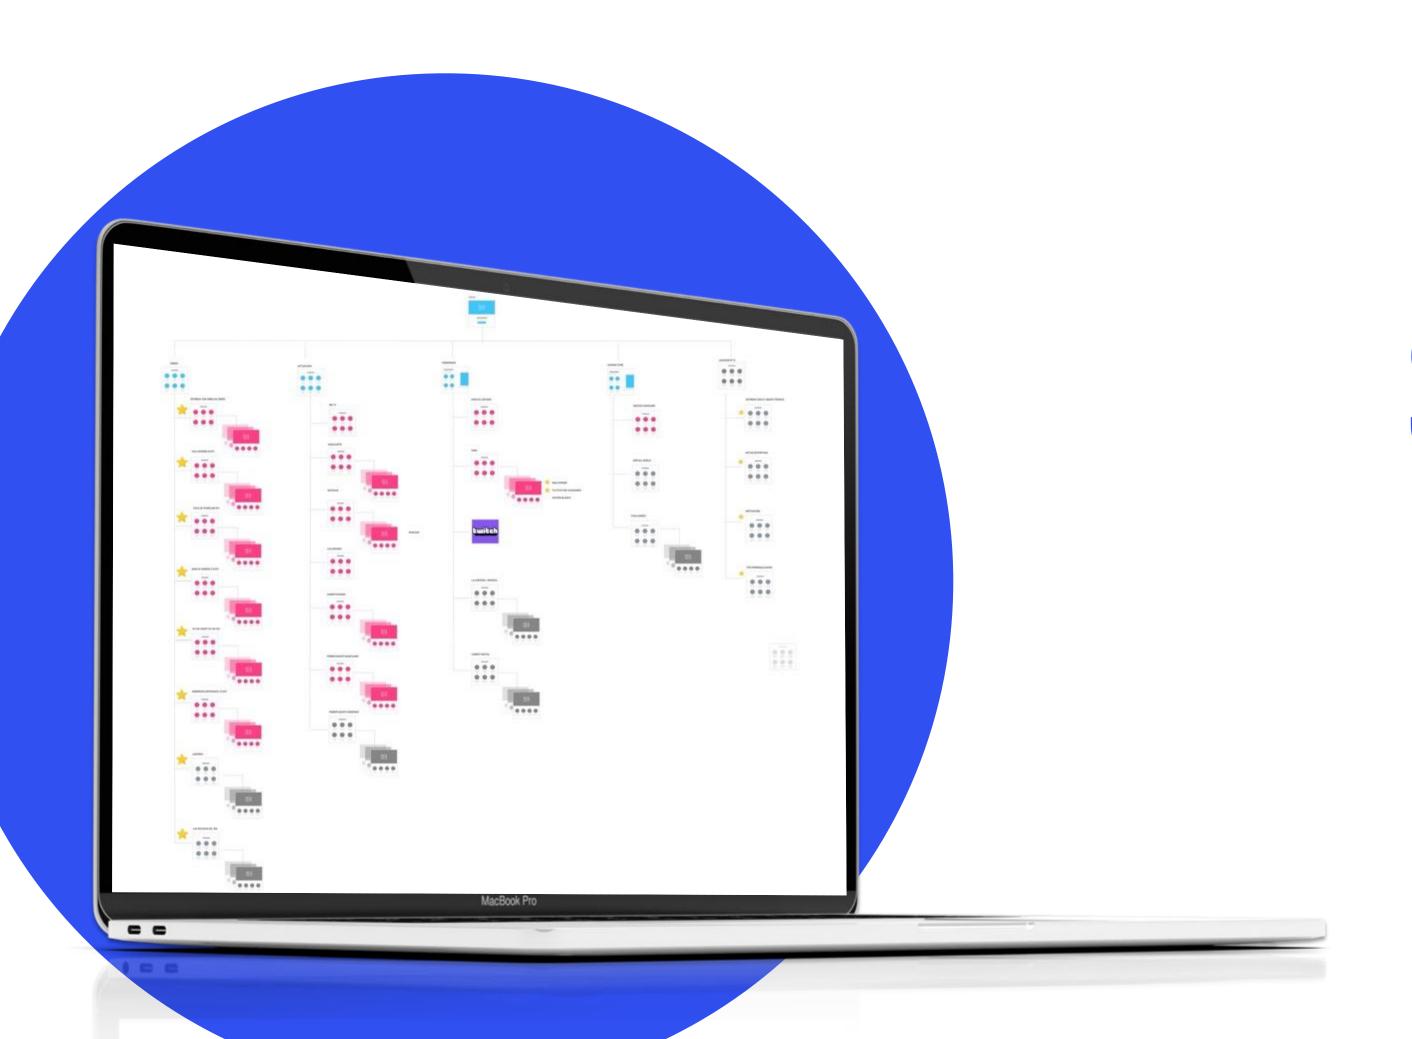

#### **CLUB NEWS REAL MADRID'S API**

OFFERS DIRECT CONNECTION TO THE LATEST NEWS AND VIDEOS.

#### **CALENDAR**

ALL CALENDARS OF EVERY COMPETITION.

#### **CLASSIFICATIONS & RESULTS**

LIVE MATCHES TIMELINE WITH STATISTICS AND RESULTS.
PERMANENTS UPDATES ON THE RANKING OF THE MOST
IMPORTANT COMPETITIONS AND TOURNAMENTS (LA LIGA,
CHAMPIONS LEAGUE, COPA DEL REY).

#### **LATEST NEWS**

Fourth anniversary of club's 33rd LaLiga

| 1    | W                                                                                                                                                                                                                                                                                                                                                                                                                                                                                                                                                                                                                                                                                                                                                                                                                                                                                                                                                                                                                                                                                                                                                                                                                                                                                                                                                                                                                                                                                                                                                                                                                                                                                                                                                                                                                                                                                                                                                                                                                                                                                                                              | ATM | 29 | 20 | ь  | 3  | 51 | 19 | 66 |
|------|--------------------------------------------------------------------------------------------------------------------------------------------------------------------------------------------------------------------------------------------------------------------------------------------------------------------------------------------------------------------------------------------------------------------------------------------------------------------------------------------------------------------------------------------------------------------------------------------------------------------------------------------------------------------------------------------------------------------------------------------------------------------------------------------------------------------------------------------------------------------------------------------------------------------------------------------------------------------------------------------------------------------------------------------------------------------------------------------------------------------------------------------------------------------------------------------------------------------------------------------------------------------------------------------------------------------------------------------------------------------------------------------------------------------------------------------------------------------------------------------------------------------------------------------------------------------------------------------------------------------------------------------------------------------------------------------------------------------------------------------------------------------------------------------------------------------------------------------------------------------------------------------------------------------------------------------------------------------------------------------------------------------------------------------------------------------------------------------------------------------------------|-----|----|----|----|----|----|----|----|
| 2    |                                                                                                                                                                                                                                                                                                                                                                                                                                                                                                                                                                                                                                                                                                                                                                                                                                                                                                                                                                                                                                                                                                                                                                                                                                                                                                                                                                                                                                                                                                                                                                                                                                                                                                                                                                                                                                                                                                                                                                                                                                                                                                                                | FCB | 29 | 20 | 5  | 4  | 68 | 24 | 65 |
| 3    |                                                                                                                                                                                                                                                                                                                                                                                                                                                                                                                                                                                                                                                                                                                                                                                                                                                                                                                                                                                                                                                                                                                                                                                                                                                                                                                                                                                                                                                                                                                                                                                                                                                                                                                                                                                                                                                                                                                                                                                                                                                                                                                                | RMA | 29 | 19 | 6  | 4  | 51 | 23 | 63 |
| 4    |                                                                                                                                                                                                                                                                                                                                                                                                                                                                                                                                                                                                                                                                                                                                                                                                                                                                                                                                                                                                                                                                                                                                                                                                                                                                                                                                                                                                                                                                                                                                                                                                                                                                                                                                                                                                                                                                                                                                                                                                                                                                                                                                | SEV | 29 | 18 | 4  | 7  | 40 | 21 | 58 |
| 5 🔺  | VIBIT OF THE PROPERTY OF THE P | RBB | 29 | 14 | 4  | 11 | 39 | 42 | 46 |
| 6    | <b>(4)</b>                                                                                                                                                                                                                                                                                                                                                                                                                                                                                                                                                                                                                                                                                                                                                                                                                                                                                                                                                                                                                                                                                                                                                                                                                                                                                                                                                                                                                                                                                                                                                                                                                                                                                                                                                                                                                                                                                                                                                                                                                                                                                                                     | VIL | 29 | 11 | 13 | 5  | 42 | 31 | 46 |
| ATES | T NEV                                                                                                                                                                                                                                                                                                                                                                                                                                                                                                                                                                                                                                                                                                                                                                                                                                                                                                                                                                                                                                                                                                                                                                                                                                                                                                                                                                                                                                                                                                                                                                                                                                                                                                                                                                                                                                                                                                                                                                                                                                                                                                                          | vs  |    |    |    |    |    |    |    |

Zidane: "This team is full of character and is always hungry for...

1 day(s

Vinicius Jr. named Man of the Match in Real Madrid vs....

1 day(s

Asensio: "We produced a great performance"

• 1 day(s

Real Madrid's starting line-up against Liverpool

• 1 dav(s

Real Madrid v Liverpool: First instalment of...

• 2 day(s)

Benzema's record of four goals in three meetings with...

2 day(s)