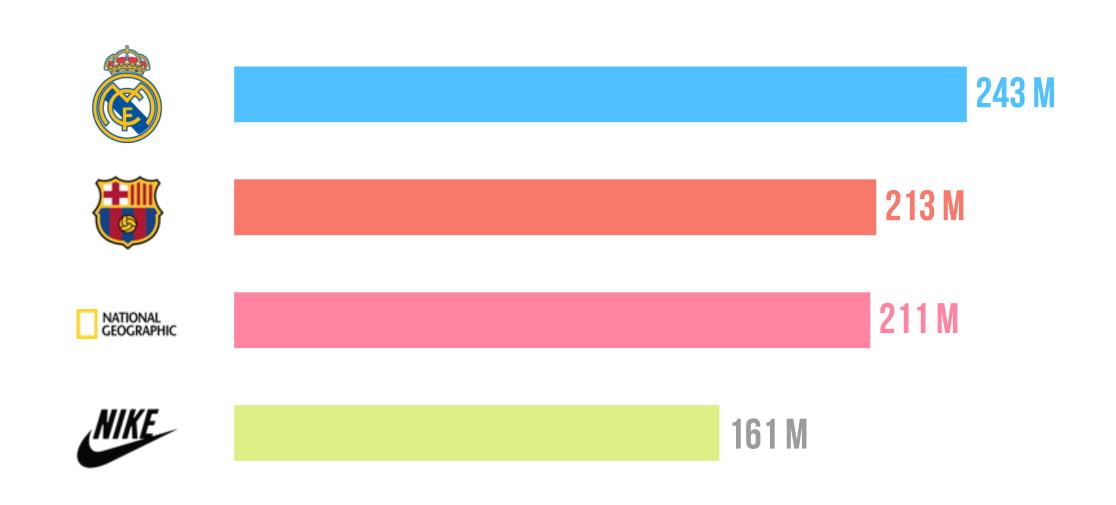

FOOTBALL AS A UNIVERSAL SPORT

MOST POPULAR SPORTS IN THE WORLD IN 2020

REAL MADRIDIS THE MOST VALUABLE BRAND WW

TOP 10 MOST VALUABLE FOOTBALL BRANDS IN THE WORLD

| BRAND                                                                                                                                                                                                                                                                                                                                                                                                                                                                                                                                                                                                                                                                                                                                                                                                                                                                                                                                                                                                                                                                                                                                                                                                                                                                                                                                                                                                                                                                                                                                                                                                                                                                                                                                                                                                                                                                                                                                                                                                                                                                                                                          | COUNTRY                            | VARIATION | BRAND VALUE<br>2021(M€) | BRAND VALUE<br>2020(M€) |
|--------------------------------------------------------------------------------------------------------------------------------------------------------------------------------------------------------------------------------------------------------------------------------------------------------------------------------------------------------------------------------------------------------------------------------------------------------------------------------------------------------------------------------------------------------------------------------------------------------------------------------------------------------------------------------------------------------------------------------------------------------------------------------------------------------------------------------------------------------------------------------------------------------------------------------------------------------------------------------------------------------------------------------------------------------------------------------------------------------------------------------------------------------------------------------------------------------------------------------------------------------------------------------------------------------------------------------------------------------------------------------------------------------------------------------------------------------------------------------------------------------------------------------------------------------------------------------------------------------------------------------------------------------------------------------------------------------------------------------------------------------------------------------------------------------------------------------------------------------------------------------------------------------------------------------------------------------------------------------------------------------------------------------------------------------------------------------------------------------------------------------|------------------------------------|-----------|-------------------------|-------------------------|
|                                                                                                                                                                                                                                                                                                                                                                                                                                                                                                                                                                                                                                                                                                                                                                                                                                                                                                                                                                                                                                                                                                                                                                                                                                                                                                                                                                                                                                                                                                                                                                                                                                                                                                                                                                                                                                                                                                                                                                                                                                                                                                                                | SPAIN<br>LALIGA                    | =         | 1.276                   | 1.419                   |
|                                                                                                                                                                                                                                                                                                                                                                                                                                                                                                                                                                                                                                                                                                                                                                                                                                                                                                                                                                                                                                                                                                                                                                                                                                                                                                                                                                                                                                                                                                                                                                                                                                                                                                                                                                                                                                                                                                                                                                                                                                                                                                                                | SPAIN<br>LALIGA                    | =         | 1.266                   | 1.413                   |
|                                                                                                                                                                                                                                                                                                                                                                                                                                                                                                                                                                                                                                                                                                                                                                                                                                                                                                                                                                                                                                                                                                                                                                                                                                                                                                                                                                                                                                                                                                                                                                                                                                                                                                                                                                                                                                                                                                                                                                                                                                                                                                                                | ENGLAND<br>PREMIER LEAGUE          | =         | 1.130                   | 1.315                   |
| E CITY CITY                                                                                                                                                                                                                                                                                                                                                                                                                                                                                                                                                                                                                                                                                                                                                                                                                                                                                                                                                                                                                                                                                                                                                                                                                                                                                                                                                                                                                                                                                                                                                                                                                                                                                                                                                                                                                                                                                                                                                                                                                                                                                                                    | ENG <u>L</u> AND<br>PREMIER LEAGUE |           | 1.118                   | 1.124                   |
| SANGE OF THE PROPERTY OF THE P | GERMANY<br>BUNDESLIGA              |           | 1.068                   | 1.056                   |
| INTROCE OF THE PARTY OF THE PAR | ENGLAND<br>PREMIER LEAGUE          |           | 973                     | 1.262                   |
|                                                                                                                                                                                                                                                                                                                                                                                                                                                                                                                                                                                                                                                                                                                                                                                                                                                                                                                                                                                                                                                                                                                                                                                                                                                                                                                                                                                                                                                                                                                                                                                                                                                                                                                                                                                                                                                                                                                                                                                                                                                                                                                                | FRANCE<br>LIGUE 1                  | =         | 887                     | 967                     |
|                                                                                                                                                                                                                                                                                                                                                                                                                                                                                                                                                                                                                                                                                                                                                                                                                                                                                                                                                                                                                                                                                                                                                                                                                                                                                                                                                                                                                                                                                                                                                                                                                                                                                                                                                                                                                                                                                                                                                                                                                                                                                                                                | ENGLAND<br>PREMIER LEAGUE          | =         | 769                     | 949                     |
| POTTE SHOW                                                                                                                                                                                                                                                                                                                                                                                                                                                                                                                                                                                                                                                                                                                                                                                                                                                                                                                                                                                                                                                                                                                                                                                                                                                                                                                                                                                                                                                                                                                                                                                                                                                                                                                                                                                                                                                                                                                                                                                                                                                                                                                     | ENGLAND<br>PREMIER LEAGUE          | =         | 723                     | 784                     |
| Arsenal                                                                                                                                                                                                                                                                                                                                                                                                                                                                                                                                                                                                                                                                                                                                                                                                                                                                                                                                                                                                                                                                                                                                                                                                                                                                                                                                                                                                                                                                                                                                                                                                                                                                                                                                                                                                                                                                                                                                                                                                                                                                                                                        | ENGLAND<br>PREMIER LEAGUE          | =         | 675                     | 719                     |

"THE TEAM THAT HAS EARNED THE MOST REVENUE IN THE LAST 11 YEARS."